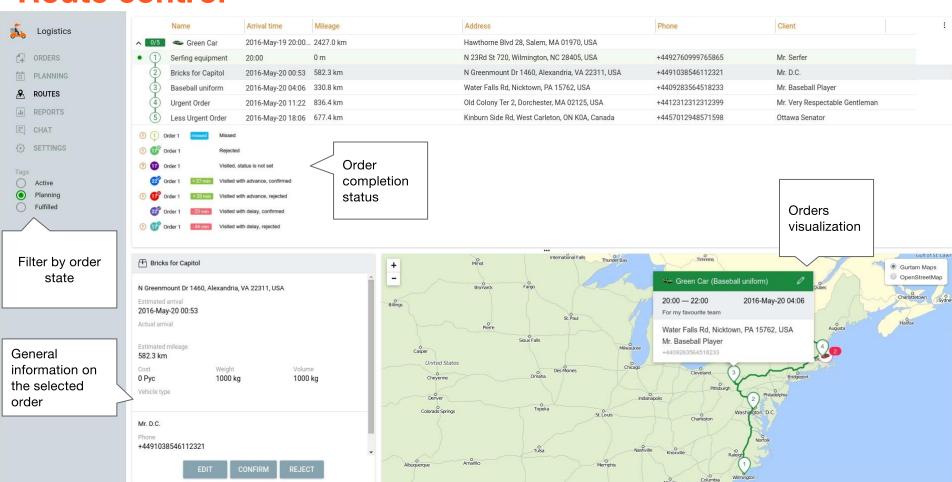

#### **Route control**

#### **Key benefits**

- Effective communication "dispatcher-driver-client";
- Precise order information to avoid misdirected orders;
- Preliminary analysis of key performance indicators;
- Option to view files attached to the order anytime and anyplace;
- Import capabilities for the companies utilizing third-party accounting systems for order list generation;
- Time and cost-saving due to relevant fleet allocation between delivery areas binded to warehouses;
- Default characteristics for new orders:
- Automatic order distribution based on relevant criteria;
- Option to adjust preliminary route;
- Time saving for the office and the field due to automatic route sheet creation;
- Comprehensive analysis of mobile employee performance characteristics based on order reports;
- Chat with a driver and option to send photos.