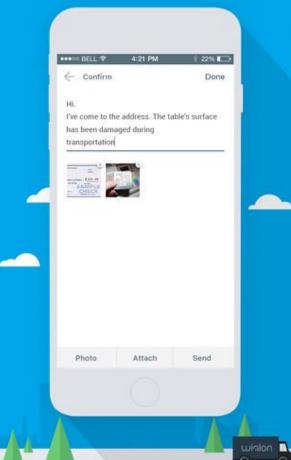

#### **Effective communication:**

- 1. Notify dispatchers of confirmed deliveries or rejected orders.
- Send photos and comments concerning delivery process.
- 3. Deal with clients on the phone.

## Leave comments to insure yourself