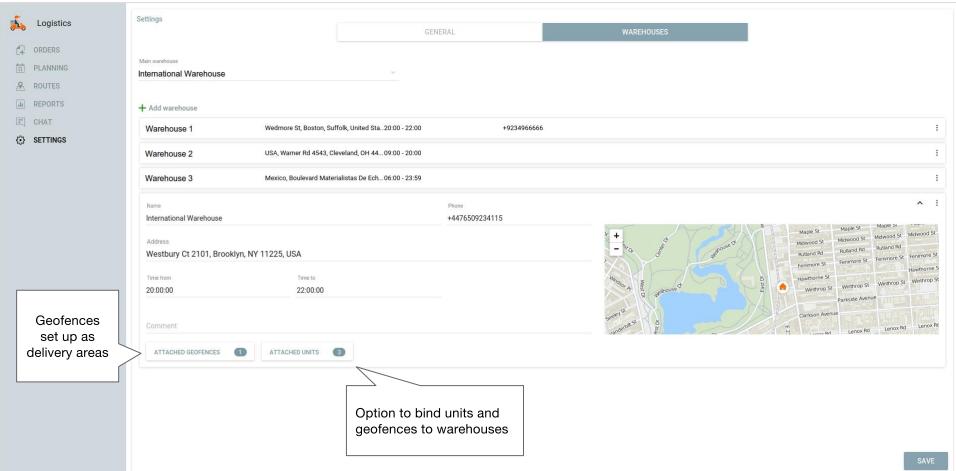

#### **Key benefits**

- Effective communication "dispatcher-driver-client";
- Precise order information to avoid misdirected orders;
- Preliminary analysis of key performance indicators;
- Option to view files attached to the order anytime and anyplace;
- Import capabilities for the companies utilizing third-party accounting systems for order list generation;
- Time and cost-saving due to relevant fleet allocation between delivery areas binded to warehouses;
- Default characteristics for new orders:
- Automatic order distribution based on relevant criteria;
- Option to adjust preliminary route;
- Time saving for the office and the field due to automatic route sheet creation;
- Comprehensive analysis of mobile employee performance characteristics based on order reports;
- Chat with a driver and option to send photos.