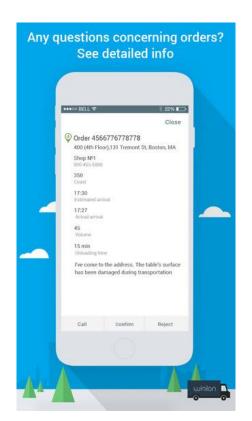

#### **Effective communication:**

- 1. Notify dispatchers of confirmed deliveries or rejected orders.
- Send photos and comments concerning delivery process.
- 3. Deal with clients on the phone.