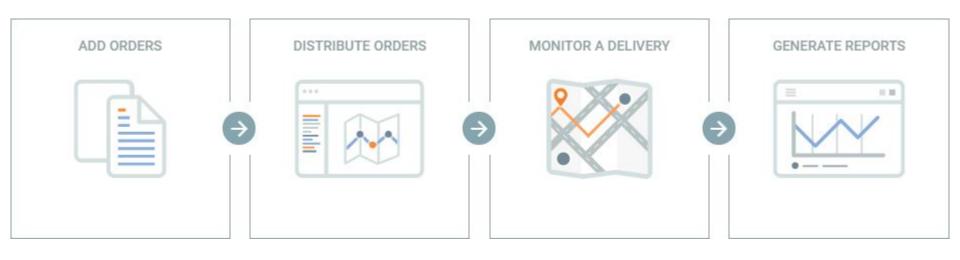

## Four stages of order management

#### **ORDERS**

Add, plan and distribute orders

Optimize routes

Manage delivery processes

### **IMPORT**

of orders in Wialon Logistics

### **ROUTE PLANNING**

in Wialon Logistics