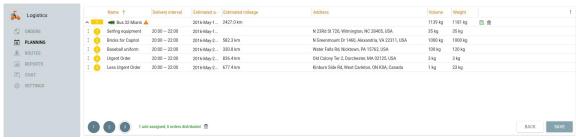

#### **Automatic order distribution**

#### **Criteria:**

- 1. Routing (minimum time and distance)
- 2. Delivery interval
- 3. Unloading time
- 4. Effective and carrying capacity
- 5. Weight and volume of goods

#### Result:

- 1. Preliminary routes
- 2. Estimated delivery time
- 3. Estimated mileage
- 4. Route adjustment option (delete order, allocate it to another route, change order sequence, etc.)