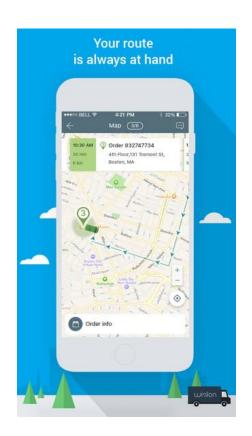

# **Wialon Logistics** Efficient courier's assistant on smartphone Let's start... Start

Enjoy quick access to order information and visualization on the map.

Get relevant information on your whereabouts, distance to order and delivery progress.