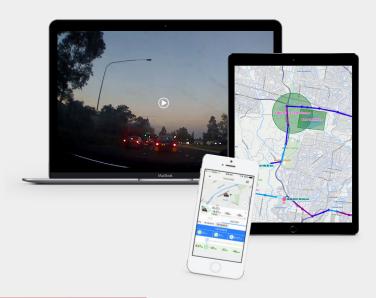

## TRACK YOUR ASSETS IN REAL TIME USING APPS, MAPS AND HIGH TECH GPS TECHNOLOGY

- Run Reports
- Online Notifications to your mobile
- Fuel Consumption Control
- Service Logbook
- Route Control
- Real time online video access.
- Online Monitoring Instant Notifications

## DOWNLOAD THE APPS TODAY TO START TRACKING YOUR ASSETS

**Wialon Tracking** Mobile Wialon app

WiaTag Turn a phone into a tracking device.

**Wialon Logistics** Control and monitor all stages of delivery

Sensolator Measure sensors